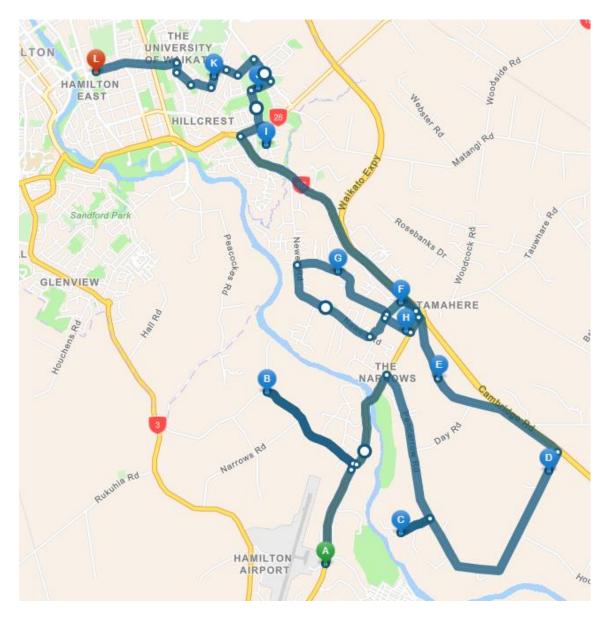

## D030518 AM

Route and directions for D030518\_AM\_ACTIVE

## **Route Details**

• 35.17km

## Directions

- 1. Start at Airport Rd, Ohaupo, 3282
- 2. I Go north on Airport Rd (SH 21) toward Ossie James Dr
- 3. Sear left
- 4. **T**urn left on Raynes Rd
- 5. Arrive at the intersection of Lowe Rd and Raynes Rd
- 6. **1**Go back east on Raynes Rd
- 7. Sear left
- 8. Sear left on Airport Rd (SH 21)
- 9. Continue north on Airport Rd (SH 21)
- 10. **1** Turn right on Pencarrow Rd
- 11. **1** Turn right on Te Awa Rd
- 12. Arrive at the intersection of Te Awa Rd and Blue Heron PI
- 13. IGo back northeast on Te Awa Rd
- 14. **1** Turn right on Pencarrow Rd
- 15. **I** Continue northeast on Pencarrow Rd
- 16. Sear left on Tamahere Dr
- 17. Continue northwest on Tamahere Dr
- 18. At the roundabout, take the second exit onto SH 1 toward Hamilton
- 19. **T**urn left on Devine Rd
- 20. Arrive at Tamahere Model Country School, 37 Devine Rd, Tamahere, Hamilton, 3283, NZL, on the left
- 21. Depart Tamahere Model Country School, 37 Devine Rd, Tamahere, Hamilton, 3283, NZL
- 22. Continue southwest on Devine Rd

- 23. Continue forward on Devine Ln
- 24. Continue forward on Newell Rd
- 25. Continue west on Newell Rd
- 26. **Г**Turn right on Birchwood Ln
- 27. Continue east on Birchwood Ln
- 28. **T**urn right on Devine Ln
- 29. Turn left on Wiremu Tamihana Dr
- 30. Continue east on Wiremu Tamihana Dr
- 31. **T**urn left on Airport Rd (SH 21)
- 32. At the roundabout, take the first exit
- 33. **1** Take the exit to merge onto Cambridge Rd (SH 1)
- 34. At the roundabout, take the third exit onto SH 26 toward Coromandel / Peninsula
- 35. **T**urn right on Berkley Ave
- 36. Arrive at Berkley Normal Middle School, 26 Berkley Ave, Hillcrest, Hamilton, 3216, NZL, on the right
- 37. Depart Berkley Normal Middle School, 26 Berkley Ave, Hillcrest, Hamilton, 3216, NZL
- 38. Go back north on Berkley Ave
- 39. Turn left on Morrinsville Rd (SH 26)
- 40. **C** Turn right on Morris Rd
- 41. Continue northwest on Morris Rd
- 42. **T**urn right on Masters Ave
- 43. Arrive at Hillcrest High School, 132 Masters Ave, Silverdale, Hamilton, 3216, NZL, on the right
- 44. Depart Hillcrest High School, 132 Masters Ave, Silverdale, Hamilton, 3216, NZL

- 45. Continue east on Masters Ave
- 46. Make a sharp left on Silverdale Rd
- 47. Continue northwest on Silverdale Rd
- 48. **T**urn left on Carrington Ave
- 49. **T**urn right on Vesty Ave
- 50. Continue forward on O'Donoghue St
- 51. **T**urn left on Hillcrest Rd
- 52. Arrive at St John's College, 85 Hillcrest Rd, Hillcrest, Hamilton, 3216, NZL, on the right
- 53. Depart St John's College, 85 Hillcrest Rd, Hillcrest, Hamilton, 3216, NZL
- 54. Continue south on Hillcrest Rd
- 55. **Г** Turn right on Edinburgh Rd
- 56. **1** Turn right on Brocas Ave
- 57. **T**urn right on Knighton Rd (10)
- 58. At the roundabout, take the first exit toward Hamilton East / City Centre
- 59. Finish at Sacred Heart Girls' College, 52 Clyde St, Hamilton East, Hamilton, 3216, NZL, on the left